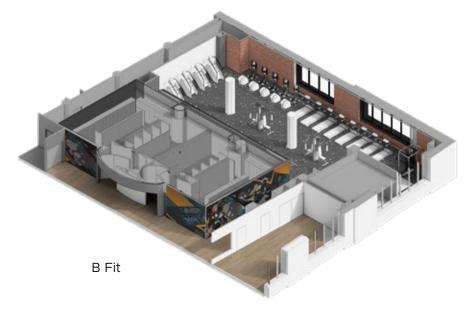

#### **B** Fit

B Fit, the renovated fitness center will be operated by Health Fitness providing state-of-the-art equipment and boutique-style classes exclusively for tenants. There will also be a brand-new bike room onsite for eco-friendly commuters.