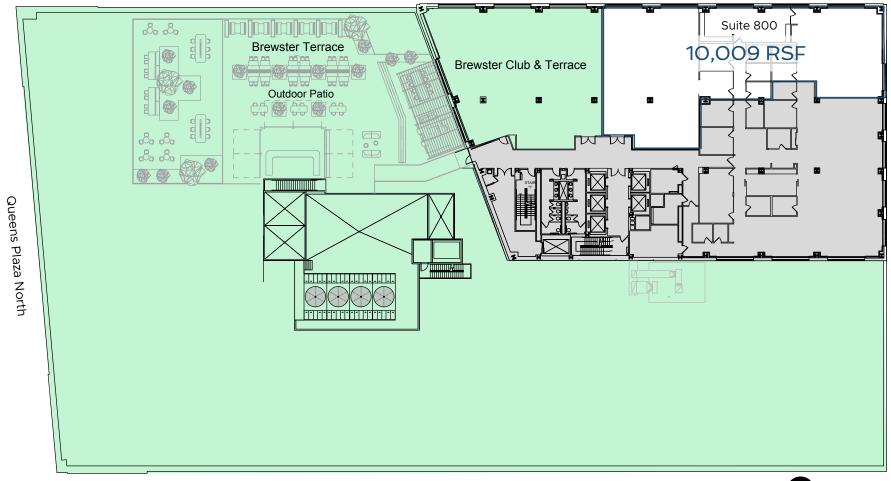

### 8<sup>th</sup> Floor

27th Street

# The Brewster Club

The Brewster Club is a 7,500 SF lounge providing a bright and airy atmosphere where tenants can relax, grab a coffee or have a meeting while overlooking the LIC and Manhattan skyline views.

# The Brewster Terrace

The Brewster Terrace is a 10,000 SF rooftop, reimagined by integrating elements of greenery, solar panels, outdoor meeting areas, and both open-air and covered lounge seating.