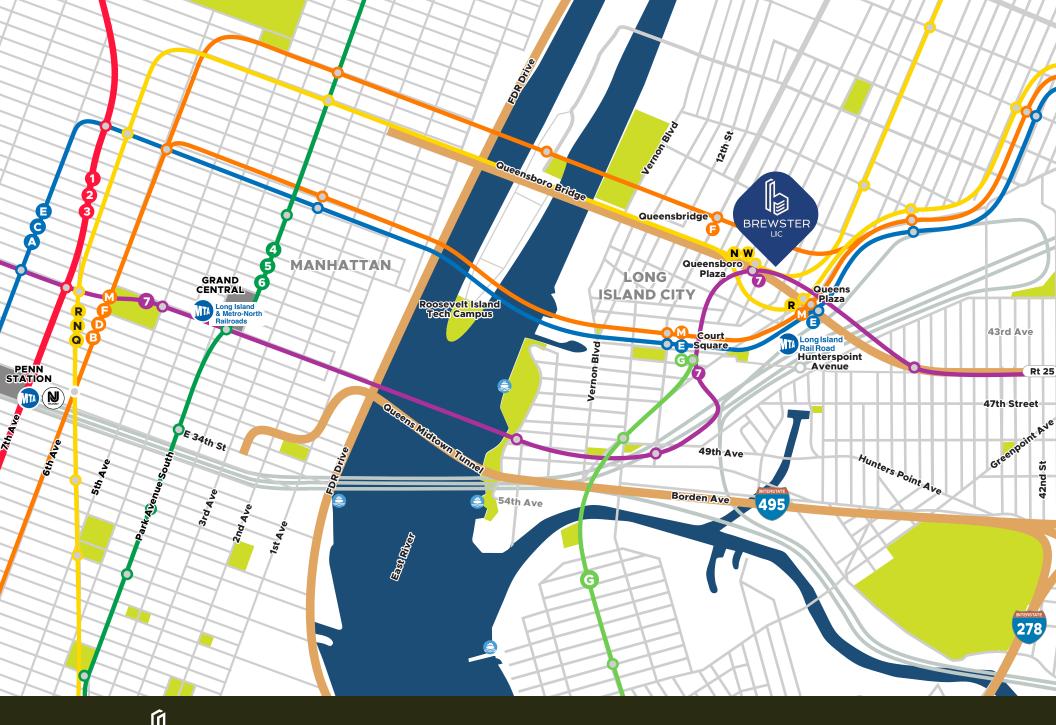

## At the Center of Everything

5 MIN TO MANHATTAN Nearby bike path offers a more scenic route that is both convenient and eco-friendly.

Close proximity to two major airports. **10** MIN TO LAGUARDIA 20 MIN TO JFK

**10** MIN TO GRAND CENTRAL 15 MIN TO **PENN STATION** providing direct connections to LIRR, Metro North and NJ Transit.

STEPS AWAY FROM

with quick connection to all major subway lines.

LIC IS A THRIVING EPICENTER FOR ART, FOOD, TECHNOLOGY, AND BUSINESS.

**NEARBY LONG ISLAND EXPRESSWAY** provides an easy commute by car.