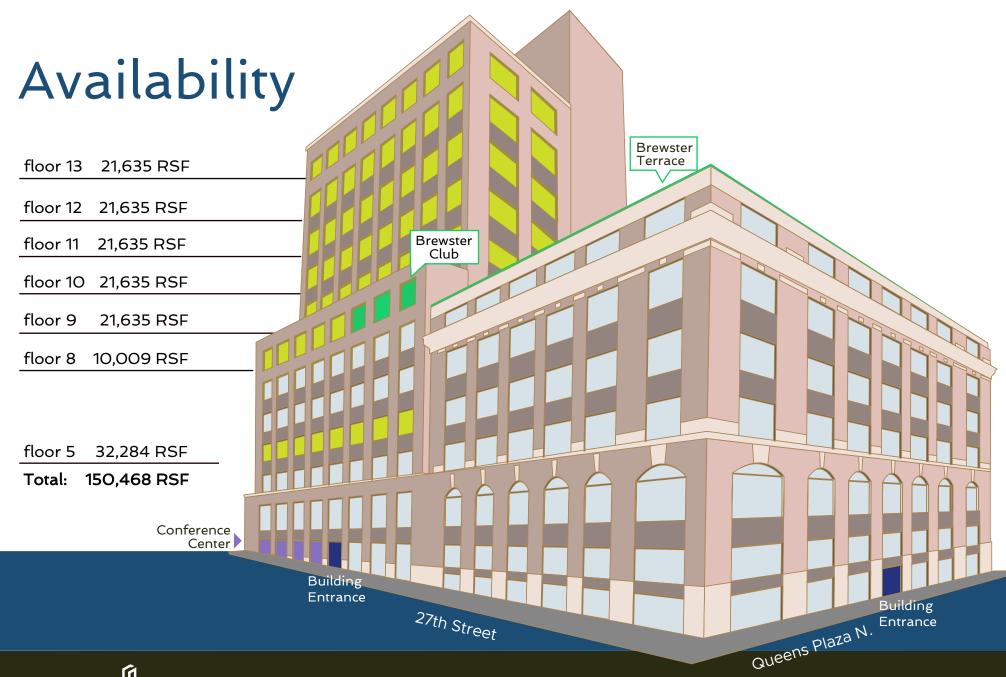

## Bridging the Past & Future

Brewster LIC delivers an unprecedented Class A workplace experience in Long Island City. Known for its industrial roots and unmatched views, LIC is a thriving epicenter for art, food, technology, and business. Located just over the Queensboro Bridge, Brewster LIC presents an exclusive leasing opportunity with up to 150,000 SF available for lease including a contiguous block of 118,000 SF across floors 8-13, and 32,000 SF available on the 5th floor. The building once served as the production site for horse-drawn Brewster carriages, Rolls Royce automobiles, and WWII fighter planes. Now it is home to companies like JetBlue and Estée Lauder, redesigned and redefined for a new era of business.

# The Brewster Club

The Brewster Club is a 7,500 SF lounge providing a bright and airy atmosphere where tenants can relax, grab a coffee or have a meeting while overlooking the LIC and Manhattan skyline views.

# The Brewster Terrace

The Brewster Terrace is a 10,000 SF rooftop, reimagined by integrating elements of greenery, solar panels, outdoor meeting areas, and both open-air and covered lounge seating.