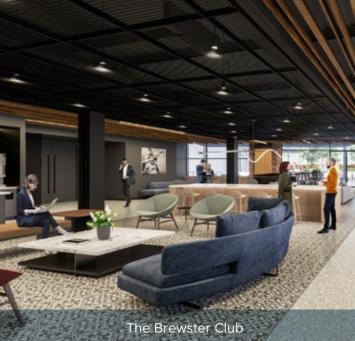

# The Brewster Club

The Brewster Club is a 7,500 SF lounge providing a bright and airy atmosphere where tenants can relax, grab a coffee or have a meeting while overlooking the LIC and Manhattan skyline views.