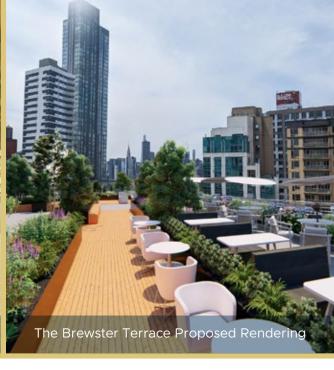

# The Brewster Terrace

The Brewster Terrace is a 10,000 SF rooftop, reimagined by integrating elements of greenery, solar panels, outdoor meeting areas, and both open-air and covered lounge seating.