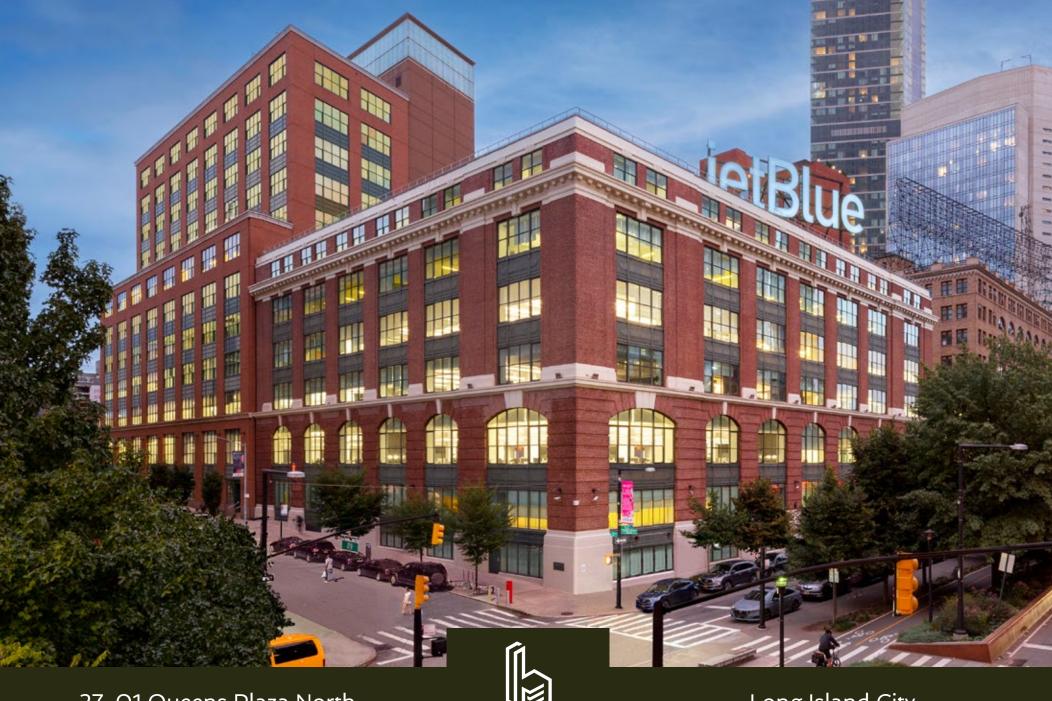

27-01 Queens Plaza North

BREWSTER LIC

Long Island City

## Bridging the Past & Future

Brewster LIC delivers an unprecedented Class A workplace experience in Long Island City. Known for its industrial roots and unmatched views, LIC is a thriving epicenter for art, food, technology, and business. Located just over the Queensboro Bridge, Brewster LIC presents an exclusive leasing opportunity with up to 150,000 SF available for lease including a contiguous block of 118,000 SF across floors 8-13, and 32,000 SF available on the 5th floor. The building once served as the production site for horse-drawn Brewster carriages, Rolls Royce automobiles, and WWII fighter planes. Now it is home to companies like JetBlue and Estée Lauder, redesigned and redefined for a new era of business.