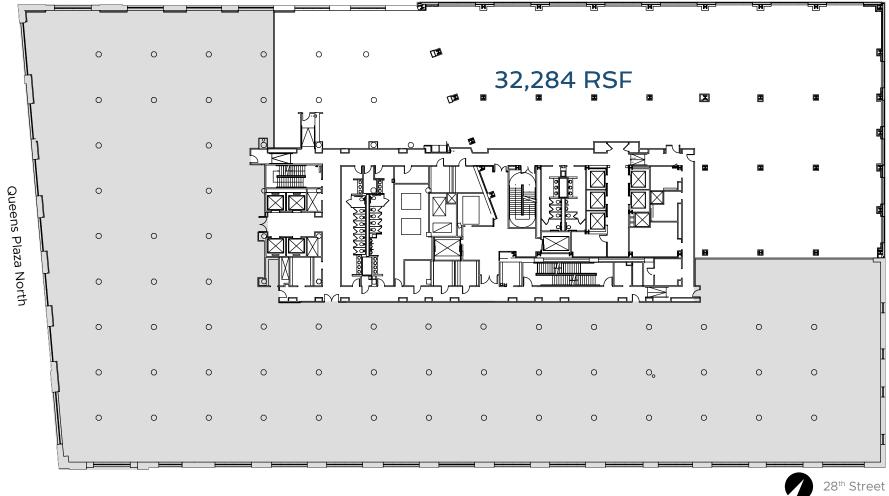

ACX & CO. 2 4 16. Sweetleaf Coffee Roasters 15 6 R 66 017. Vista Skylounge Court 18. Meet Fresh 3 Square 20 19. Top Quality 23 2 16 19 20. Luzzo's 6 7 E 12 3 22 GM **21. LIC Beer Project** 8 2 (4 44th Ave 22. No Stress Coffee 6 23. Jing Li 103 18 3 24. THE HUNTRESS 9 4 45th Ave whiskey n' wings 25. Chip City -LIC **Murray Park Court Square** 5 Jackson AV Thomson Ave HOTELS Rd. S Park 21st S 5 1. Ravel Hotel 11th 1 2. Aloft LIC 3. Hyatt Place LIC / NYC 4. Microtel Inn by Wyndham 5. Boro Hotel

0

N

38th Ave

24

Sth St

3

4

Queens

Plaza

Ś

E

St

ţ

Ō m Soth Ave

37th Av

N W

66







Typical Floor 9<sup>th</sup>-13<sup>th</sup>

27<sup>th</sup> Street





### 8<sup>th</sup> Floor

27<sup>th</sup> Street



28<sup>th</sup> Street



### 5<sup>th</sup> Floor

27<sup>th</sup> Street



Existing Conditions

28<sup>th</sup> Street





#### SPACE FEATURES

- Prime office or ground floor retail opportunity
- Due to a change in elevation, the second floor is directly connected to the lower level
- Can be combined with the suite LL109 for a total 30,408 RSF
- High ceilings provide abundant natural light
- Steps from the N, R, W, G, E, M, F and 7 trains with quick connection to all major subway lines, the LIRR, Grand Central, Penn Station, Hudson Yards, and Brooklyn
- Dynamic LIC mixed-use, live-work neighborhood





### Suite LL109 – 12,064 RSF









# Contact

For leasing information please contact:

Mitchell Arkin +1 212 841-7522 mitchell.arkin@cushwake.com

Kelli Berke +1 212 841-7718 kelli.berke@cushwake.com

Josh Branham +1 212 698-5625 joshua.branham@cushwake.com