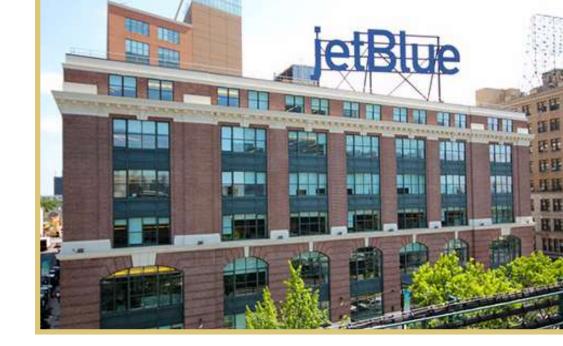

# Bridging the Past & Future

Brewster LIC delivers an unprecedented Class A workplace experience in Long Island City. Known for its industrial roots and unmatched views. LIC is a thriving epicenter for art, food, technology, and business. Located just over the Queensboro Bridge, Brewster LIC presents an exclusive leasing opportunity with up to 150,000 SF available for lease including a contiguous block of 118,000 SF across floors 8-13, and 32,000 SF available on the 5<sup>th</sup> floor. The building once served as the production site for horse-drawn Brewster carriages, Rolls Royce automobiles, and WWII fighter planes. Now it is home to companies like JetBlue and Estée Lauder, redesigned and redefined for a new era of business.