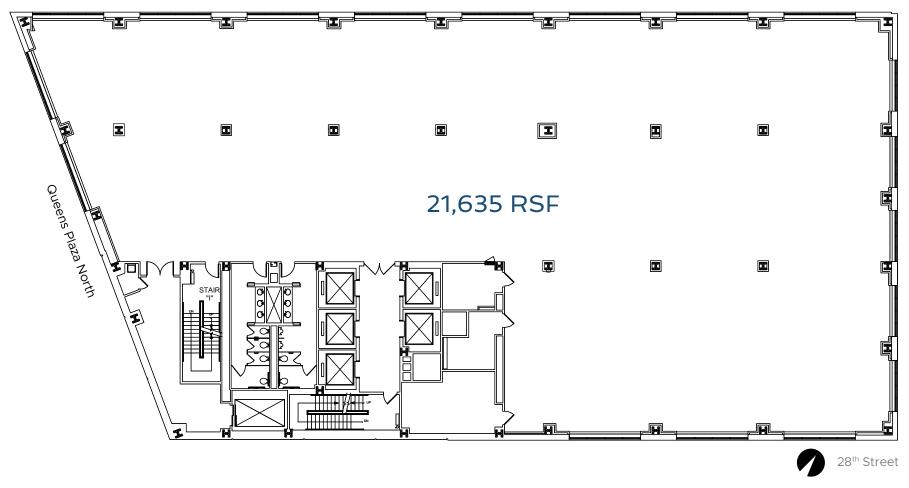

5 BREWSTER Queensbridge **7**5 12. M. Wells 13th St IZth S 13. Serafina to go 2945 Queensboro 14. Murray's Cheese Bar W Plaza 15. JACX & CO. 2 4 16. Sweetleaf Coffee Roasters 15 6 R 66 017. Vista Skylounge Court 18. Meet Fresh 3 Square 20 19. Top Quality 23 2 16 19 20. Luzzo's 6 7 E 12 3 22 GM **21. LIC Beer Project** 8 2 (4 44th Ave 22. No Stress Coffee 6 23. Jing Li 103 18 3 24. THE HUNTRESS 9 4 45th Ave whiskey n' wings 25. Chip City -LIC **Murray Park Court Square** 5 Jackson AV Thomson Ave HOTELS Rd. S Park 21st S 5 1. Ravel Hotel 11th 1 2. Aloft LIC 3. Hyatt Place LIC / NYC 4. Microtel Inn by Wyndham 5. Boro Hotel

0

N

38th Ave

24

Sth St

3

4

Queens

Plaza

Ś

E

St

ţ

Ō m Soth Ave

37th Av

N W

66







Typical Floor 9<sup>th</sup>-13<sup>th</sup>

27<sup>th</sup> Street





### 8<sup>th</sup> Floor

27<sup>th</sup> Street



28<sup>th</sup> Street



### 5<sup>th</sup> Floor

27<sup>th</sup> Street



Existing Conditions

28<sup>th</sup> Street





#### SPACE FEATURES

- Prime office or ground floor retail opportunity
- Due to a change in elevation, the second floor is directly connected to the lower level
- Can be combined with the suite LL109 for a total 30,408 RSF
- High ceilings provide abundant natural light
- Steps from the N, R, W, G, E, M, F and 7 trains with quick connection to all major subway lines, the LIRR, Grand Central, Penn Station, Hudson Yards, and Brooklyn
- Dynamic LIC mixed-use, live-work neighborhood





### Suite LL109 – 12,064 RSF









# Contact

For leasing information please contact:

Mitchell Arkin +1 212 841-7522 mitchell