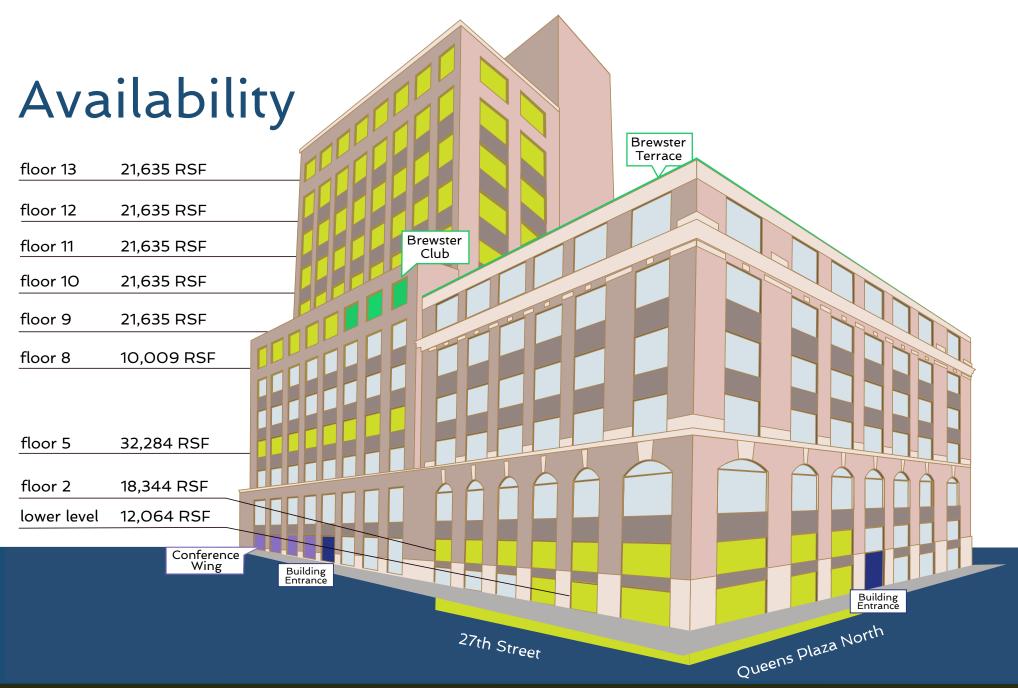

# Bridging the Past & Future

Brewster LIC delivers an unprecedented Class A workplace experience in Long Island City. Known for its industrial roots and unmatched views. LIC is a thriving epicenter for art, food, technology, and business. Located just over the Queensboro Bridge, Brewster LIC presents an exclusive leasing opportunity with up to 150,000 SF available for lease including a contiguous block of 118,000 SF across floors 8-13, and 32,000 SF available on the 5<sup>th</sup> floor. The building once served as the production site for horse-drawn Brewster carriages, Rolls Royce automobiles, and WWII fighter planes. Now it is home to companies like JetBlue and Estée Lauder, redesigned and redefined for a new era of business.

### The Brewster Club

The Brewster Club is a 7,500 SF lounge providing a bright and airy atmosphere where tenants can relax, grab a coffee or have a meeting while overlooking the LIC and Manhattan skyline views.

### The Brewster Terrace

The Brewster Terrace is a 10,000 SF rooftop, reimagined by integrating elements of greenery, solar panels, outdoor meeting areas, and both open-air and covered lounge seating.

### Suite LL109 – 12,064 RSF