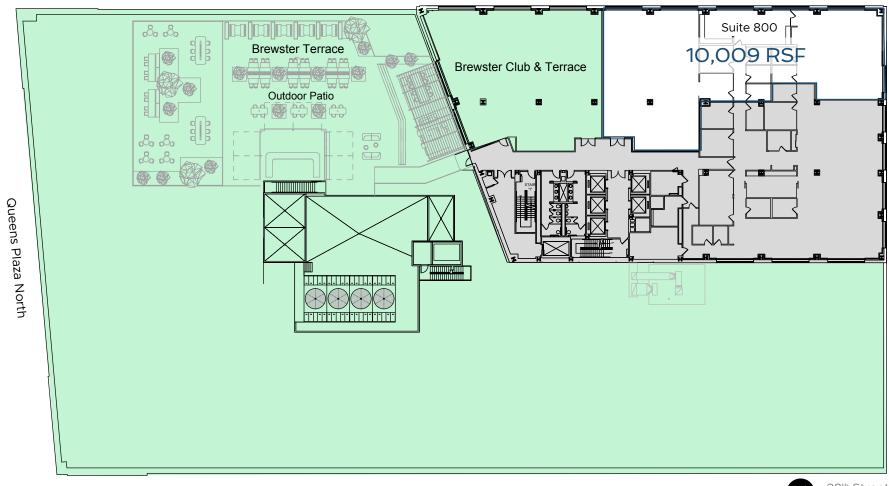

### The Brewster Club

The Brewster Club is a 7,500 SF lounge providing a bright and airy atmosphere where tenants can relax, grab a coffee or have a meeting while overlooking the LIC and Manhattan skyline views.

### The Brewster Terrace

The Brewster Terrace is a 10,000 SF rooftop, reimagined by integrating elements of greenery, solar panels, outdoor meeting areas, and both open-air and covered lounge seating.

### 8<sup>th</sup> Floor

27<sup>th</sup> Street

28<sup>th</sup> Street