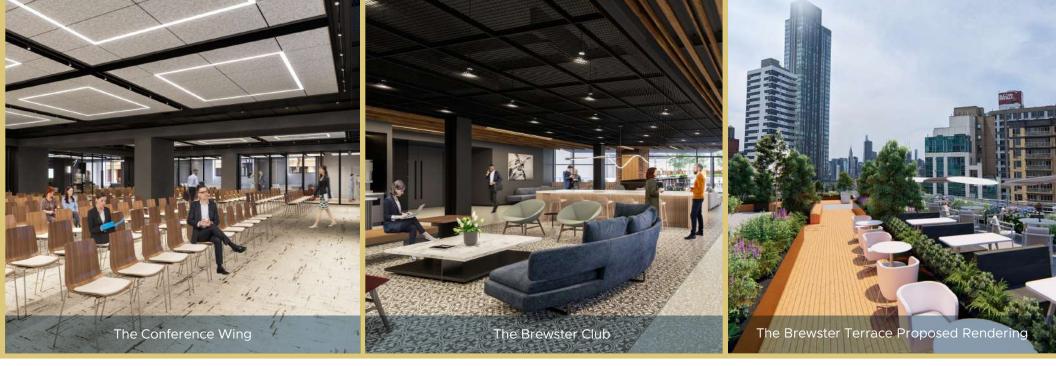

### The Conference Wing

A state-of-the-art conference center complete with multi-purpose rooms, breakout spaces, and a food service counter.

### The Brewster Club

The Brewster Club is a 7,500 SF lounge providing a bright and airy atmosphere where tenants can relax, grab a coffee or have a meeting while overlooking the LIC and Manhattan skyline views.

### The Brewster Terrace

The Brewster Terrace is a 10,000 SF rooftop, reimagined by integrating elements of greenery, solar panels, outdoor meeting areas, and both open-air and covered lounge seating.