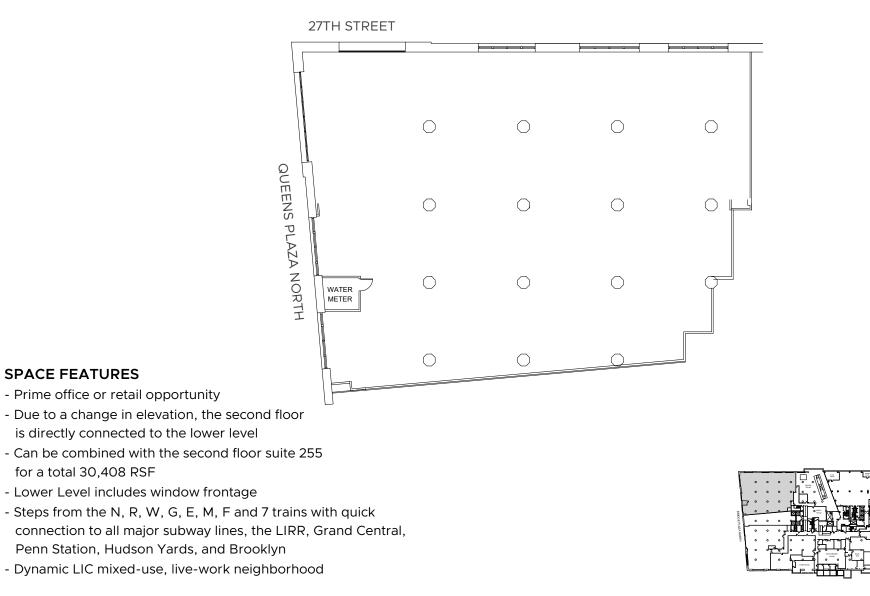

#### SPACE FEATURES

- Prime office or ground floor retail opportunity
- Due to a change in elevation, the second floor is directly connected to the lower level
- Can be combined with the suite LL109 for a total 30,408 RSF
- High ceilings provide abundant natural light
- Steps from the N, R, W, G, E, M, F and 7 trains with quick connection to all major subway lines, the LIRR, Grand Central, Penn Station, Hudson Yards, and Brooklyn
- Dynamic LIC mixed-use, live-work neighborhood