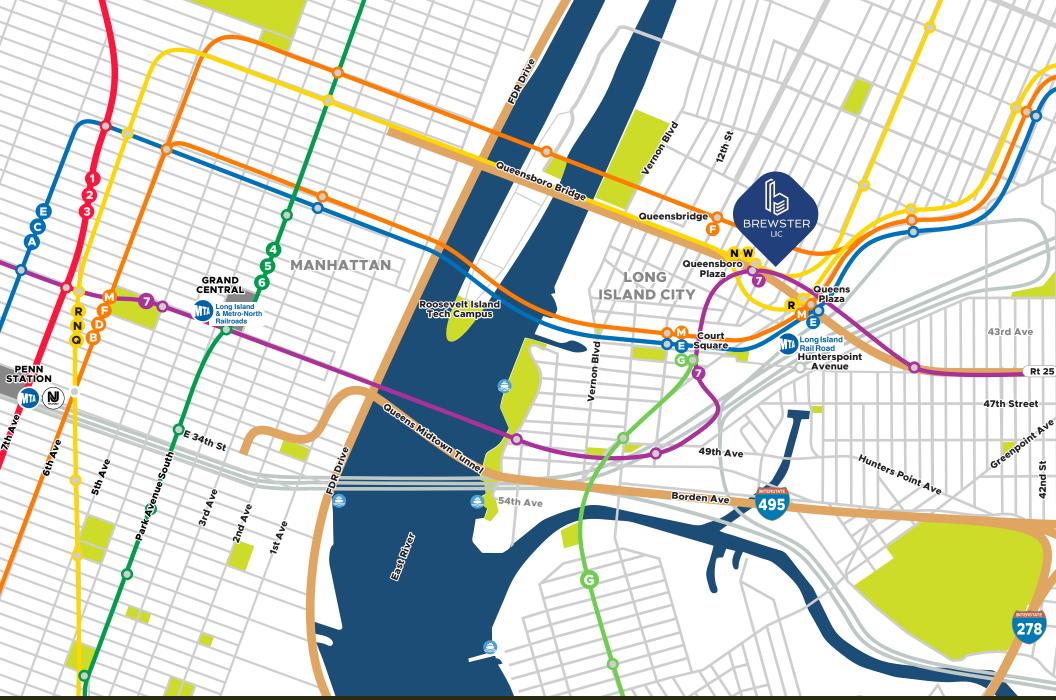

### At the Center of Everything

**5** MIN TO MANHATTAN Nearby bike path offers a more scenic route that is both convenient and eco-friendly.

Close proximity to two major airports. **10** MIN TO LAGUARDIA **20** MIN TO JFK

**10** MIN TO GRAND CENTRAL **15** MIN TO PENN STATION providing direct connections to LIRR, Metro North and NJ Transit.

STEPS AWAY FROM **N R W G E M F 7** with quick connection to all major subway lines.

**LIC** IS A THRIVING EPICENTER FOR ART, FOOD, TECHNOLOGY, AND BUSINESS.

NEARBY LONG ISLAND EXPRESSWAY provides an easy commute by car.