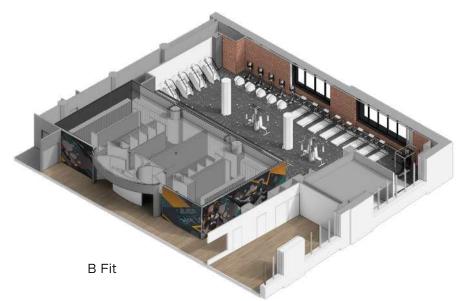

### B Fit

B Fit, the renovated fitness center will be operated by Health Fitness providing state-of-the-art equipment and boutique-style classes exclusively for tenants. There will also be a brand-new bike room onsite for eco-friendly commuters.