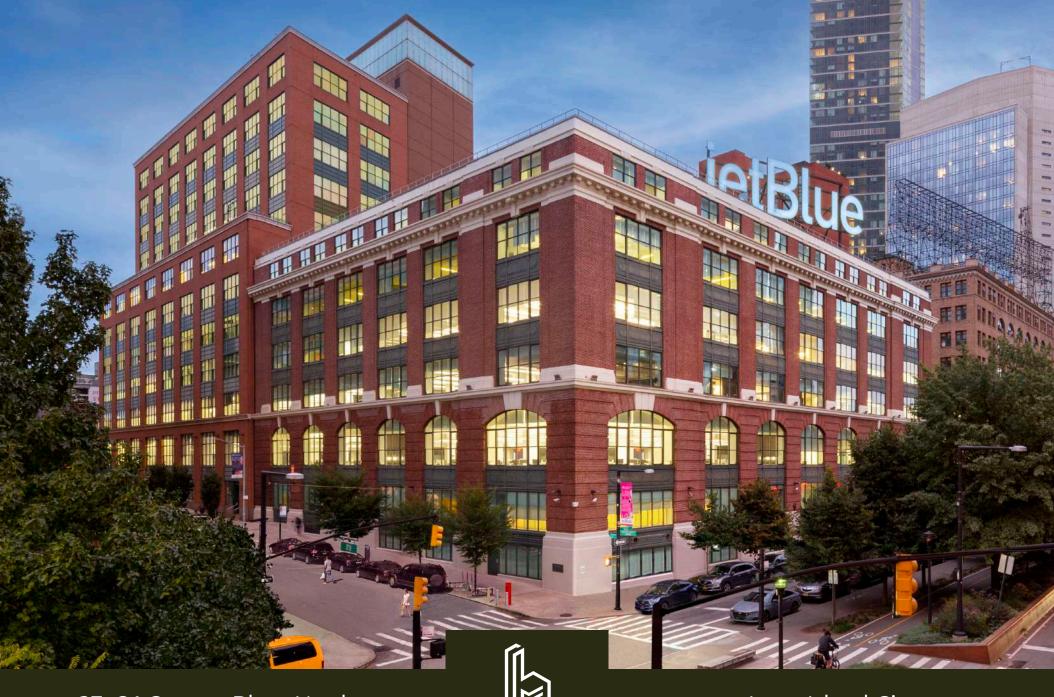

27-01 Queens Plaza North

Long Island City

With its iconic heart-shaped grill, the 1934 Ford Brewster town car remains an enduring symbol of luxury and sophistication, captivating car enthusiasts for generations.

# Bridging the Past & Future

Brewster LIC delivers an unprecedented Class A workplace experience in Long Island City. Known for its industrial roots and unmatched views. LIC is a thriving epicenter for art, food, technology, and business. Located just over the Queensboro Bridge, Brewster LIC presents an exclusive leasing opportunity with up to 150,000 SF available for lease including a contiguous block of 118,000 SF across floors 8-13, and 32,000 SF available on the 5<sup>th</sup> floor. The building once served as the production site for horse-drawn Brewster carriages, Rolls Royce automobiles, and WWII fighter planes. Now it is home to companies like JetBlue and Estée Lauder, redesigned and redefined for a new era of business.